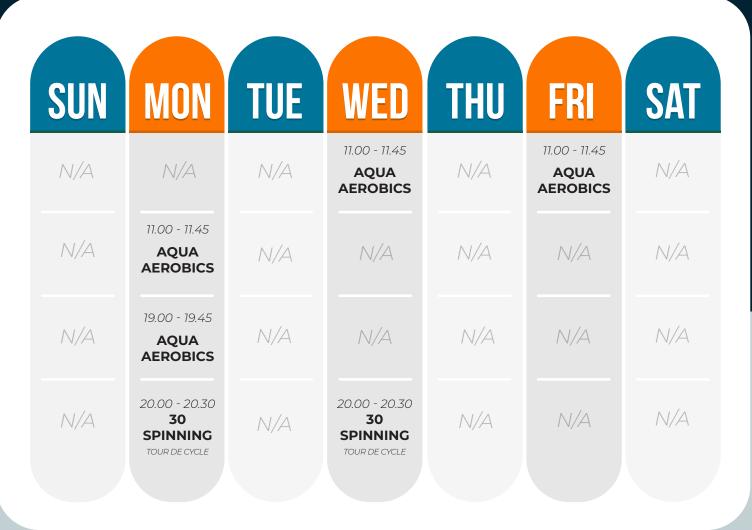

### **30 SPINNING®**

30 Spinning® is challenging, fun & one of the best ways to improve cardiovascular fitness whilst burning up to 500Kcal. This class is accompanied by the instructors unique playlist of powerful & energising music.

### **AQUA AEROBICS**

Low impact exercise which gives full body toning and is gentle on the joint.

Please Note: Aqua Aerobics at Hodson Bay is Strictly a Members Only Class.

ALL CLASSES MUST BE BOOKED FOR IN ADVANCE, HODSON BAY LEISURE CENTRE MEMBERS WILL BE GIVEN PRIORITY